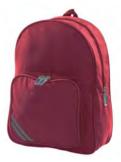

#### **Bags**

Red book bag with logo. Red rucksack with logo. Red PE kit with logo.