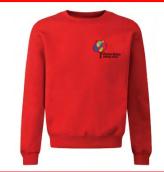

## Sweatshirts or cardigans Red with school logo.

### Sweatshirts or cardigans Red with school logo.

# V-neck sweatshirts or cardigans Red with school logo.