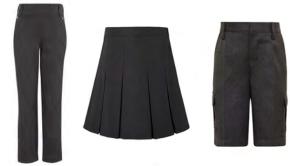

(summer term only).



#### **Polo shirts**

White/blue/red/green/ yellow (either with or without school logo).



### Sweatshirts or cardigans Red with school logo.



#### **Shoes**

Plain black shoes or plain black trainers (no logos).



#### Socks

White or grey plain socks.

#### **Tights**

Black.





Our Year 6 uniform reflects the responsibility of our Year 6 pupils as role models and aids preparation for secondary school.

### Trousers or shorts Dark grey.





### Collared shirts with school tie

White (not polo shirt), to be worn with the school tie.



# V-neck sweatshirts or cardigans Red with school logo.





#### **Shoes**

Plain black shoes or plain black trainers (no logos).





#### Socks

White or grey plain socks.







## **Skirt**, trousers or shorts Dark grey.



### Collared shirts with school tie

White (not polo shirt), to be worn with the school tie.



# V-neck sweatshirts or cardigans Red with school logo.



#### **Shoes**

Plain black shoes or plain black trainers (no logos).



#### Socks

White or grey plain socks.

#### **Tights**

Black.





## It is important, for hygiene reasons, that children change clothes for PE.



### **Black joggers**



#### **Black shorts**



Plain red t-shirt No polo shirts.



White sports socks



Black plimsolls or trainers





Parents and carers should ensure that all items of uniform and personal possessions are clearly labelled with their child's name.

#### **Jewellery**

Plain stud earrings. Robust watch (optional).

No other jewellery should be worn.







#### Plain headbands

May be worn to k