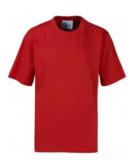

## Sweatshirts or cardigans Red with school logo.

### Sweatshirts or cardigans Red with school logo.

# V-neck sweatshirts or cardigans Red with school logo.