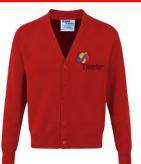

gos).





#### Socks

White or grey plain socks.





### Nursery, Reception and Years 1-5

Girls

## **Skirt**, trousers or shorts Dark grey.

### Gingham dress

Red (summer term only).



#### **Polo shirts**

White/blue/red/green/ yellow (either with or without school logo).



### Sweatshirts or cardigans Red with school logo.



#### **Shoes**

Plain black shoes or plain black trainers (no logos).



#### Socks

White or grey plain socks.

#### **Tights**

Black.





Our Year 6 uniform reflects the responsibility of our Year 6 pupils as role models and aids preparation for secondary school.

### Trousers or shorts Dark grey.





### Collared shirts with school tie

White (not polo shirt), to be worn with the school tie.



# V-neck sweatshirts or cardigans Red with school logo.





#### **Shoes**

Plain black shoes or plain black trainers (no logos).





#### Socks

White or grey plain socks.







## **Skirt**, trousers or shorts Dark grey.



### Collared shirts with school tie

White (not polo shirt), to be worn with the school tie.



# V-neck sweatshirts or cardigans Red with school logo.



#### **Shoes**

Plain black shoes or plain black trainers (no logos).



#### Socks

White or grey plain socks.

#### **Tights**

Black.





## It is important, for hygiene reasons, that children change clothes for PE.



### **Black joggers**



#### **Black shorts**



Plain red t-shirt No polo shirts.



White sports socks



Black plimsolls or trainers





Parents and carers should ensure that all items of uniform and personal possessions are clearly labelled with