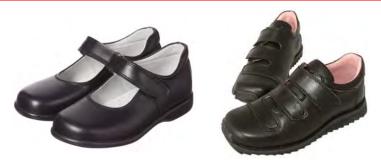

arers should ensure that all items of school uniform are clearly labelled with their child's name.





### Nursery, Reception and Years 1-5

### Trousers or shorts Dark grey.





#### **Polo shirts**

White/blue/red/green/ yellow (either with or without school logo).



## Sweatshirts or cardigans Red with school logo.





#### **Shoes**

Plain black shoes or plain black trainers (no logos).





#### Socks

White or grey plain socks.





### Nursery, Reception and Years 1-5

Girls

## **Skirt**, trousers or shorts Dark grey.

### Gingham dress

Red (summer term only).



#### **Polo shirts**

White/blue/red/green/ yellow (either with or without school logo).



### Sweatshirts or cardigans Red with school logo.



#### **Shoes**

Plain black shoes or plain black trainers (no logos).



#### Socks

White or grey plain socks.

#### **Tights**

Black.





Our Year 6 uniform reflects the responsibility of our Year 6 pupils as role models and aids preparation for secondary school.

### Trousers or shorts Dark grey.





### Collared shirts with school tie

White (not polo shirt), to be worn with the school tie.



# V-neck sweatshirts or cardigans Red with school logo.





#### **Shoes**

Plain black shoes or plain black trainers (no logos).





#### Socks

White or grey plain socks.







## **Skirt**, trousers or shorts Dark grey.



### Collared shirts with school tie

White (not polo shirt), to be worn with the school tie.



# V-neck sweatshirts or cardigans Red with school logo.



#### **Shoes**

Plain black shoes or plain black trainers (no logos).



#### Socks