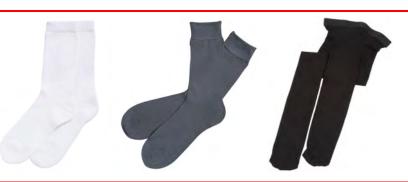

belled with their child's name.





### Nursery, Reception and Years 1-5

### Trousers or shorts Dark grey.





#### **Polo shirts**

White/blue/red/green/ yellow (either with or without school logo).



## Sweatshirts or cardigans Red with school logo.





#### **Shoes**

Plain black shoes or plain black trainers (no logos).





#### Socks

White or grey plain socks.





### Nursery, Reception and Years 1-5

Girls

## **Skirt**, trousers or shorts Dark grey.

### Gingham dress

Red (summer term only).



#### **Polo shirts**

White/blue/red/green/ yellow (either with or without school logo).



### Sweatshirts or cardigans Red with school logo.



#### **Shoes**

Plain black shoes or plain black trainers (no logos).



#### Socks

White or grey plain socks.

#### **Tights**

Black.





Our Year 6 uniform reflects the responsibility of our Year 6 pupils as role models and aids preparation for secondary school.

### Trousers or shorts Dark grey.





### Collared shirts with school tie

White (not polo shirt), to be worn with the school tie.



# V-neck sweatshirts or cardigans Red with school logo.





#### **Shoes**

Plain black shoes or plain black trainers (no logos).





#### Socks

White or grey plain socks.







## **Skirt**, trousers or shorts Dark grey.



### Collared shirts with school tie

White (not polo shirt), to be worn with the school tie.



# V-neck sweatshirts or cardigans Red with school logo.



#### **Shoes**

Plain black shoes or plain black trainers (no logos).



#### Socks

White or grey plain socks.

#### **Tights**

Black.





## It is