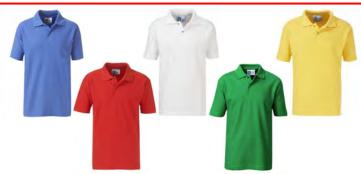

#### **Polo shirts**

White/blue/red/green/ yellow (either with or without school logo).