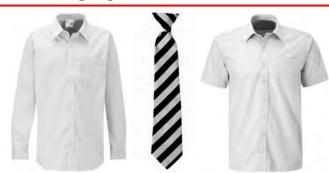

### Collared shirts with school tie

White (not polo shirt), to be worn with the school tie.