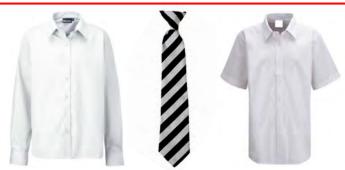

### Collared shirts with school tie

White (not polo shirt), to be worn with the school tie.