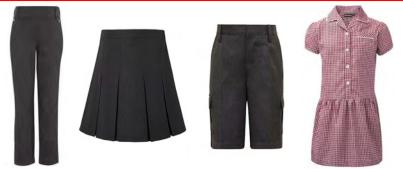

### Trousers or shorts Dark grey.

## **Skirt**, trousers or shorts Dark grey.

### Gingham dress

Red (summer term only).