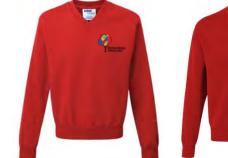

## Sweatshirts or cardigans Red with school logo.

### Sweatshirts or cardigans Red with school logo.