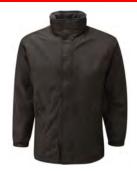

easons, that children change clothes for PE.



### **Black joggers**



#### **Black shorts**



Plain red t-shirt No polo shirts.



White sports socks



Black plimsolls or trainers





Parents and carers should ensure that all items of uniform and personal possessions are clearly labelled with their child's name.

#### **Jewellery**

Plain stud earrings. Robust watch (optional).

No other jewellery should be worn.







#### Plain headbands

May be worn to keep hair tidy.



#### **Headscarves (optional)**

Plain black or white (no decoration please). Headscarves should be removed for PE lessons for Health and Safety reasons.





#### **Bags**

Red book bag with logo. Red rucksack with logo. Red PE kit with logo.







#### **Coats (optional)**

Plain black school coat with logo.