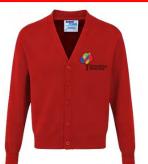

## Sweatshirts or cardigans Red with school logo.

### Sweatshirts or cardigans Red with school logo.

# V-neck sweatshirts or cardigans Red with school logo.