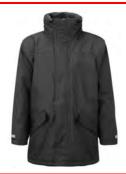

sons, that children change clothes for PE.



### **Black joggers**



#### **Black shorts**



Plain red t-shirt No polo shirts.



White sports socks



Black plimsolls or trainers





Parents and carers should ensure that all items of uniform and personal possessions are clearly labelled with their child's name.

#### **Jewellery**

Plain stud earrings. Robust watch (optional).

No other jewellery should be worn.







#### Plain headbands

May be worn to keep hair tidy.



#### **Headscarves (optional)**

Plain black or white (no decoration please). Headscarves should be removed for PE lessons for Health and Safety reasons.





#### **Bags**

Red book bag with logo. Red rucksack with logo. Red PE kit with logo.







#### **Coats (optional)**

Plain black school coat with logo.