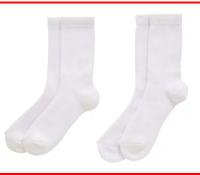

ed shirts with school tie

White (not polo shirt), to be worn with the school tie.



# V-neck sweatshirts or cardigans Red with school logo.





#### **Shoes**

Plain black shoes or plain black trainers (no logos).





#### Socks

White or grey plain socks.







## **Skirt**, trousers or shorts Dark grey.



### Collared shirts with school tie

White (not polo shirt), to be worn with the school tie.



# V-neck sweatshirts or cardigans Red with school logo.



#### **Shoes**

Plain black shoes or plain black trainers (no logos).



#### Socks

White or grey plain socks.

#### **Tights**

Black.





## It is important, for hygiene reasons, that children change clothes for PE.



### **Black joggers**



#### **Black shorts**



Plain red t-shirt No polo shirts.



White sports socks



Black plimsolls or trainers





Parents and carers should ensure that all items of uniform and personal possessions are clearly labelled with their child's name.

#### **Jewellery**

Plain stud earrings. Robust watch (optional).

No other jewellery should be worn.







#### Plain headbands

May be worn to keep hair tidy.



#### **Headscarves (optional)**

Plain black or white (no decoration please). Headscarves should be removed for PE lessons for Health and Safety reasons.





#### **Bags**

Red book bag with logo. Red rucksack with logo. Red PE kit with logo.







#### **Coats (optional)**

Plain black school coat with logo.