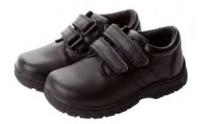

tion and Years 1-5

Girls

## **Skirt**, trousers or shorts Dark grey.

### Gingham dress

Red (summer term only).



#### **Polo shirts**

White/blue/red/green/ yellow (either with or without school logo).



### Sweatshirts or cardigans Red with school logo.



#### **Shoes**

Plain black shoes or plain black trainers (no logos).



#### Socks

White or grey plain socks.

#### **Tights**

Black.





Our Year 6 uniform reflects the responsibility of our Year 6 pupils as role models and aids preparation for secondary school.

### Trousers or shorts Dark grey.





### Collared shirts with school tie

White (not polo shirt), to be worn with the school tie.



# V-neck sweatshirts or cardigans Red with school logo.





#### **Shoes**

Plain black shoes or plain black trainers (no logos).





#### Socks

White or grey plain socks.







## **Skirt**, trousers or shorts Dark grey.



### Collared shirts with school tie

White (not polo shirt), to be worn with the school tie.



# V-neck sweatshirts or cardigans Red with school logo.



#### **Shoes**

Plain black shoes or plain black trainers (no logos).



#### Socks

White or grey plain socks.

#### **Tights**

Black.





## It is important, for hygiene reasons, that children change clothes for PE.



### **Black joggers**



#### **Black shorts**



Plain red t-shirt No polo shirts.



White sports socks



Black plimsolls or trainers





Parents and carers should ensure that all items of uniform and personal possessions are clearly labelled with their child's name.

#### **Jewellery**

Plain stud earrings. Robust watc