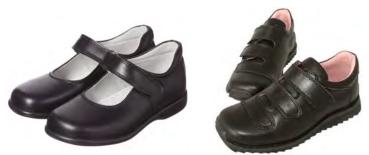

no logos).



#### Socks

White or grey plain socks.

#### **Tights**

Black.





Our Year 6 uniform reflects the responsibility of our Year 6 pupils as role models and aids preparation for secondary school.

### Trousers or shorts Dark grey.





### Collared shirts with school tie

White (not polo shirt), to be worn with the school tie.



# V-neck sweatshirts or cardigans Red with school logo.





#### **Shoes**

Plain black shoes or plain black trainers (no logos).





#### Socks

White or grey plain socks.







## **Skirt**, trousers or shorts Dark grey.



### Collared shirts with school tie

White (not polo shirt), to be worn with the school tie.



# V-neck sweatshirts or cardigans Red with school logo.



#### **Shoes**

Plain black shoes or plain black trainers (no logos).



#### Socks

White or grey plain socks.

#### **Tights**

Black.





## It is important, for hygiene reasons, that children change clothes for PE.



### **Black joggers**



#### **Black shorts**



Plain red t-shirt No polo shirts.



White sports socks



Black plimsolls or trainers





Parents and carers should ensure that all items of uniform and personal possessions are clearly labelled with their child's name.

#### **Jewellery**

Plain stud earrings. Robust watch (optional).

No other jewellery should be worn.







#### Plain headbands

May be worn to keep hair tidy.



#### **Headscarves (optional)**

Plain black or white (no decoration please). Headscarves should be removed for PE lessons for Health and Safety reasons.





#### **Bags**

Red book bag with logo. Red rucksack