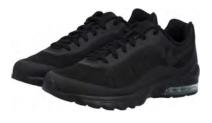

as trousers, skirts and shirts.



Other ordering information including sizes, delivery information and the returns procedure is also available online.

We have a limited stock in school, items with logos can be bought online from School Trends. All other items can be purchased at reasonable costs from all major retailers.

Please note: all grey clothing should be dark school grey.

Parents and carers should ensure that all items of school uniform are clearly labelled with their child's name.





### Nursery, Reception and Years 1-5

### Trousers or shorts Dark grey.





#### **Polo shirts**

White/blue/red/green/ yellow (either with or without school logo).



## Sweatshirts or cardigans Red with school logo.





#### **Shoes**

Plain black shoes or plain black trainers (no logos).





#### Socks

White or grey plain socks.





### Nursery, Reception and Years 1-5

Girls

## **Skirt**, trousers or shorts Dark grey.

### Gingham dress

Red (summer term only).



#### **Polo shirts**

White/blue/red/green/ yellow (either with or without school logo).



### Sweatshirts or cardigans Red with school logo.



#### **Shoes**

Plain black shoes or plain black trainers (no logos).



#### Socks

White or grey plain socks.

#### **Tights**

Black.





Our Year 6 uniform reflects the responsibility of our Year 6 pupils as role models and aids preparation for secondary school.

### Trousers or shorts Dark grey.





### Collared shirts with school tie

White (not polo shirt), to be worn with the school tie.



# V-neck sweatshirts or cardigans Red with school logo.





#### **