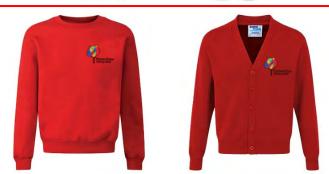

## Sweatshirts or cardigans Red with school logo.

### Sweatshirts or cardigans Red with school logo.

# V-neck sweatshirts or cardigans Red with school logo.