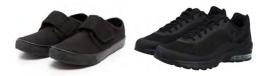

e (not polo shirt), to be worn with the school tie.



# V-neck sweatshirts or cardigans Red with school logo.





#### **Shoes**

Plain black shoes or plain black trainers (no logos).





#### Socks

White or grey plain socks.







## **Skirt**, trousers or shorts Dark grey.



### Collared shirts with school tie

White (not polo shirt), to be worn with the school tie.



# V-neck sweatshirts or cardigans Red with school logo.



#### **Shoes**

Plain black shoes or plain black trainers (no logos).



#### Socks

White or grey plain socks.

#### **Tights**

Black.





## It is important, for hygiene reasons, that children change clothes for PE.



### **Black joggers**



#### **Black shorts**



Plain red t-shirt No polo shirts.



White sports socks



Black plimsolls or trainers





Parents and carers should ensure that all items of uniform and personal possessions are clearly labelled with their child's name.

#### **Jewellery**

Plain stud earrings. Robust watch (optional).

No other jewellery should be worn.







#### Plain headbands

May be worn to keep hair tidy.



#### **Headscarves (optional)**

Plain black or white (no decoration please). Headscarves should be removed for PE lessons for Health and Safety reasons.





#### **Bags**

Red book bag with logo. Red rucksack with logo. Red PE kit with logo.







#### **Coats (optional)**

Plain black school coat with logo.