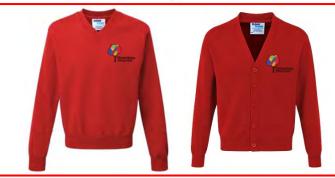

## Sweatshirts or cardigans Red with school logo.

### Sweatshirts or cardigans Red with school logo.

# V-neck sweatshirts or cardigans Red with school logo.