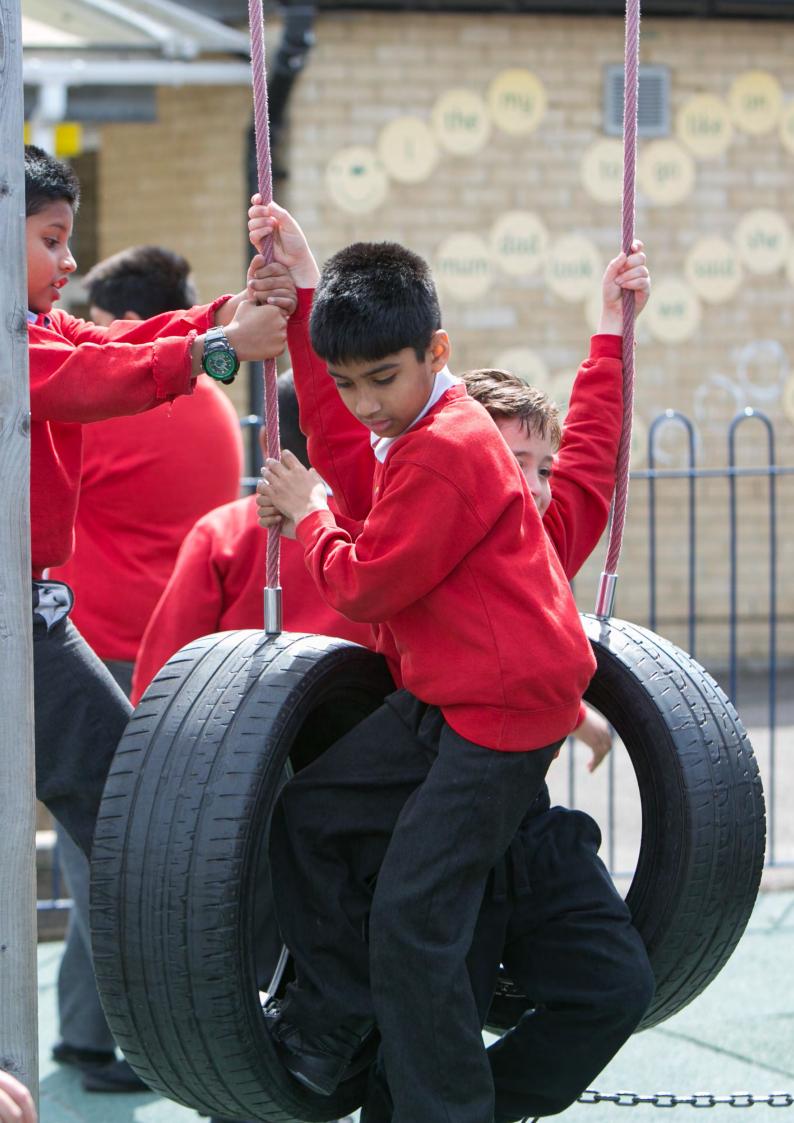

## It is important, for hygiene reasons, that children change clothes for PE.

#### **Jewellery**

Plain stud earrings. Robust watch (optional).

No other jewellery should be worn.