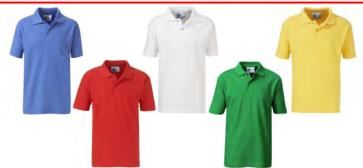

#### **Polo shirts**

White/blue/red/green/ yellow (either with or without school logo).