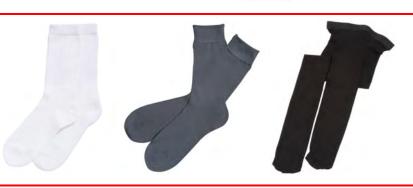

#### Socks

White or grey plain socks.

#### **Tights**

Black.

Our Year 6 uniform reflects the responsibility of our Year 6 pupils as role models and aids preparation for secondary school.

#### **Tights**

Black.